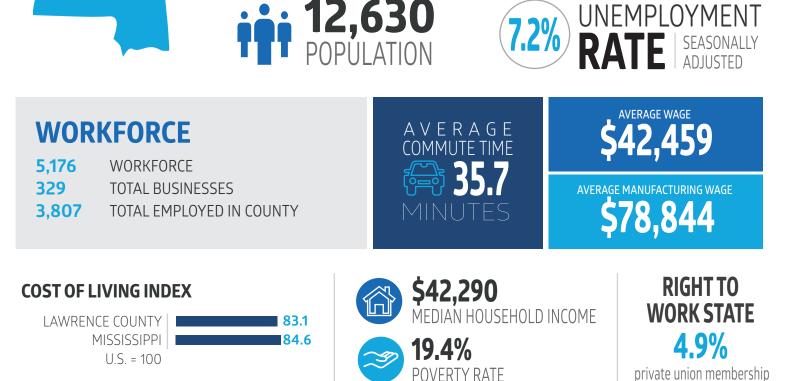

# **LAWRENCE COUNTY** MISSISSIPPI

Data Sources: JobsEQ, Hoovers and ESRI; retrieved February 2020. Data points range from 2018-2019.